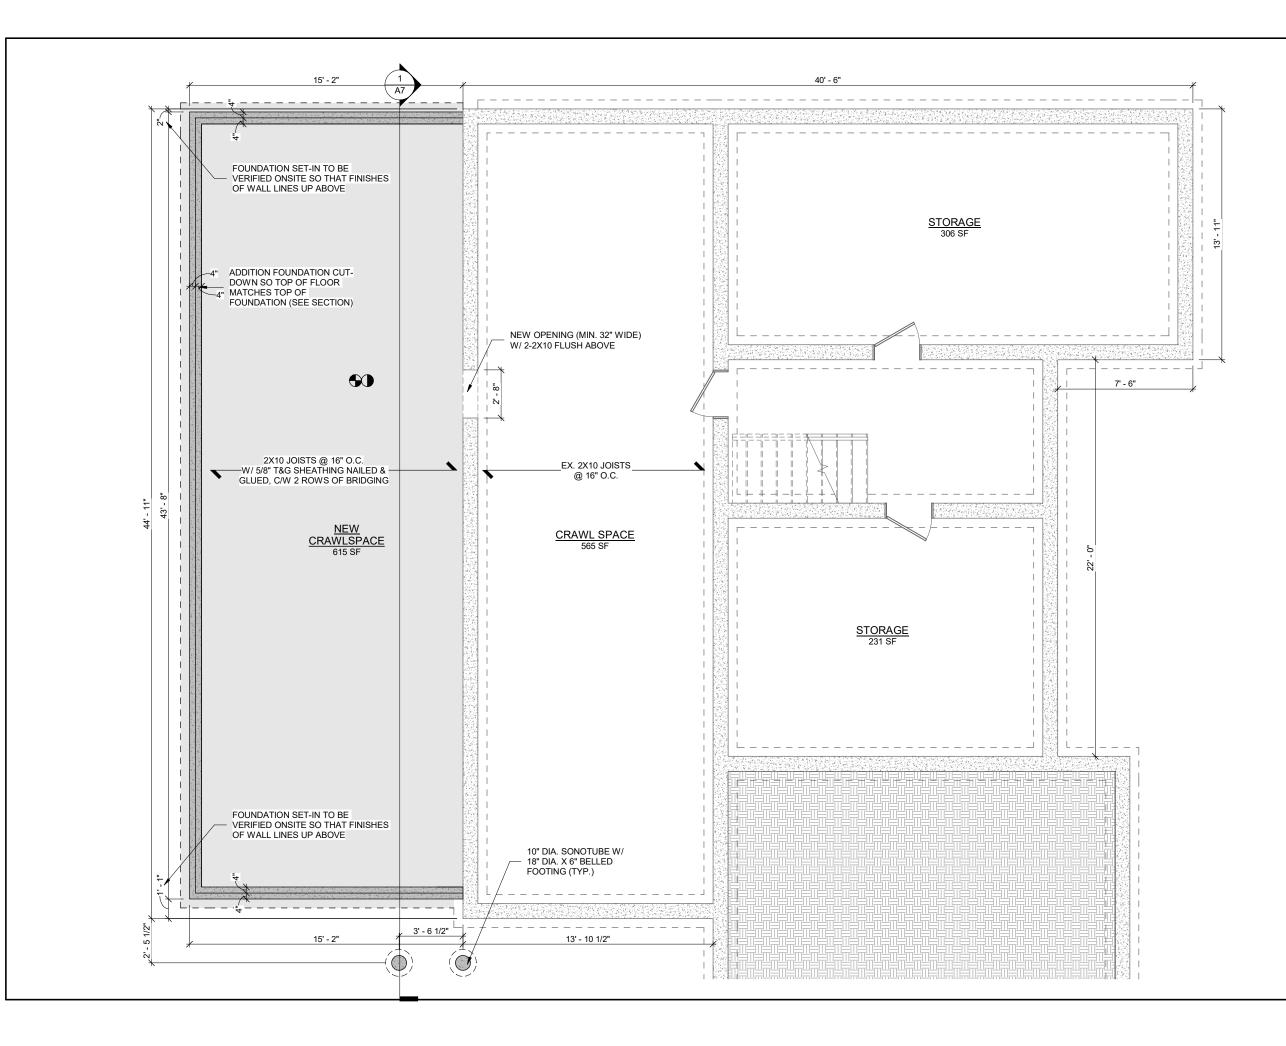

FIRM NAME: GROEN DESIGN & DRAFTING SERVICES BCIN: 43607

BASEMENT PLAN SCALE : 3/16" = 1'-0"

HOUSE ADDITION / RENOVATIONS PROJECT ADDRESS: 53 ERAMOSA CRES GUELPH / ERAMOSA, ON

CLIENT

A4

1. ALL EXISTING DIMENSIONS TO BE CONFIRMED BY THE CONTRACTOR PRIOR TO CONSTRUCTION & PRODUCTION OF PREFABRICATED PRODUCTS SUCH AS PRE-ENGINEERED WOOD TRUSSES. THE DESIGNER MUST BE NOTIFIED OF ANY MAJOR DISCREPANCIES BEFORE WORK COMMENCES