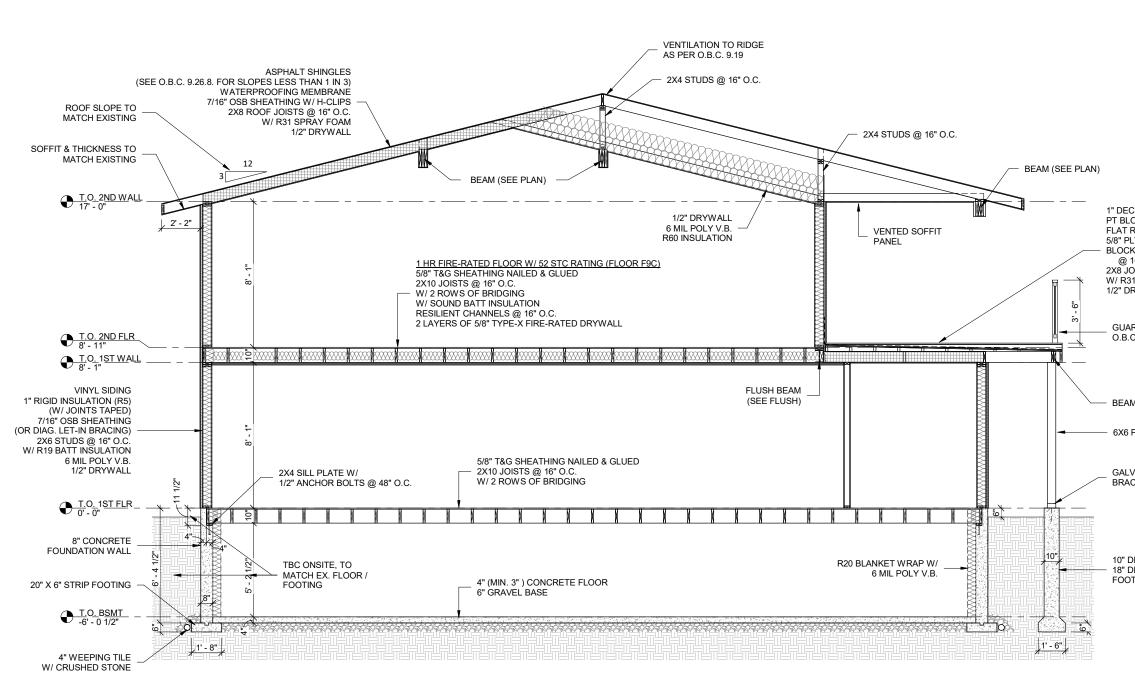

FIRM NAME: GROEN DESIGN & DRAFTING SERVICES BCIN: 43607

SECOND FLOOR SCALE : 3/16" = 1'-0"

HOUSE ADDITION / RENOVATIONS PROJECT ADDRESS: 53 ERAMOSA CRES GUELPH / ERAMOSA, ON

CLIENT

A6

| CK BOARDS   CK BOARDS   OCK BOARDS                                                                                                                                                                                                                                                                                                                                                                                                                                                                                                                                                                                                                                                                                                                                                                                                                                                                                                                                                                                                                                                                                                                                                                                                                                                                                                                                                                                                                                                                                                                                                                                                                                                                                                                                                        |                                                                                                                                                 | GENERAL NOTES:                                                     |                                                                                                 |                                                               |    |
|-------------------------------------------------------------------------------------------------------------------------------------------------------------------------------------------------------------------------------------------------------------------------------------------------------------------------------------------------------------------------------------------------------------------------------------------------------------------------------------------------------------------------------------------------------------------------------------------------------------------------------------------------------------------------------------------------------------------------------------------------------------------------------------------------------------------------------------------------------------------------------------------------------------------------------------------------------------------------------------------------------------------------------------------------------------------------------------------------------------------------------------------------------------------------------------------------------------------------------------------------------------------------------------------------------------------------------------------------------------------------------------------------------------------------------------------------------------------------------------------------------------------------------------------------------------------------------------------------------------------------------------------------------------------------------------------------------------------------------------------------------------------------------------------------------------------------------------------------------------------------------------------------------------------------------------------------------------------------------------------------------------------------------------------------------------------------------------------------------------------------------------------------------------------------------------------------------------------------------------------------------------------------------------------------------------------------------------------------------------|-------------------------------------------------------------------------------------------------------------------------------------------------|--------------------------------------------------------------------|-------------------------------------------------------------------------------------------------|---------------------------------------------------------------|----|
| CK BOARDS   OCK BOARDS   OCKING @ 16" O.C., SLOPED   SOCHING @ 16" O.C., SLOPED   NOOFING MEMBRANE   UWOOD SHEATHING   KINO TO CREATE SLOPE   16" OC. (2%)   OISTS @ 16" O.C., SLOPED   NOOFING MEMBRANE   UWOOD SHEATHING   KINO TO CREATE SLOPE   16" OC. (2%)   OUSTS @ 16" O.C., 31 SPRAY FOAM   RRYWALL   RRD RAIL AS PER   C. 93. & SB-7   PT POST   V, SADDLE   CKET   DIA. SONOTUBE W/                                                                                                                                                                                                                                                                                                                                                                                                                                                                                                                                                                                                                                                                                                                                                                                                                                                                                                                                                                                                                                                                                                                                                                                                                                                                                                                                                                                                                                                                                                                                                                                     |                                                                                                                                                 | BY THE CON<br>& PRODUCTI<br>SUCH AS PR<br>THE DESIGN<br>MAJOR DISC | TRACTOR PRIOR TO<br>ON OF PREFABRICA<br>E-ENGINEERED WO<br>ER MUST BE NOTIFI<br>REPANCIES BEFOR | D CONSTRUCTION<br>ATED PRODUCTS<br>DOD TRUSSES.<br>IED OF ANY | N  |
| CK BOARDS   1 124-2021   1 121-2021   1 121-2021   1 121-2021   1 121-2021   1 121-2021   1 121-2021   1 121-2021   1 121-2021   1 121-2021   1 121-2021   1 121-2021   1 121-2021   1 121-2021   1 121-2021   1 121-2021   1 121-2021   1 121-2021   1 121-2021   1 121-2021   1 121-2021   1 121-2021   1 121-2021   1 121-2021   1 121-2021   1 121-2021   1 121-2021   1 121-2021   1 121-2021   1 121-2021   1 121-2021   1 121-2021   1 121-2021                                                                                                                                                                                                                                                                                                                                                                                                                                                                                                                                                                                                                                                                                                                                                                                                                                                                                                                                                                                                                                                                                                                                                                                                                                                                                                                                                                                                                                                                                                                                                                                                                                                                                                                                                                                                                                                                                                      |                                                                                                                                                 | LATEST VER                                                         |                                                                                                 |                                                               |    |
| 0 11/24-2021 EXISTING PLAN   1 12/1-2021 INITIAL DESIGN   2 12/2-2021 DESIGN REVISION   3 12/11-2021 DESIGN REVISION   3 11/2 REVENDENCIDENT REVISION   11/12/12/12 DESIGN REVISION REVENDENCIDENT REVISION   11/12/12/12 REVENDENCIDENT REVISION REVENDENCIDENT REVISION   11/12 REVENDENCIDENCIDENCIDENCIDENCIDENCIDENCIDEN                                                                                                                                                                                                                                                                                                                                                                                                                                                                                                                                                                                                                                                                                                                                                                                                                                                                                                                                                                                                                                                                                                                                                                                                                                                                                                                                                                                                                                                                                                                                                                                                                                           |                                                                                                                                                 | VERSIONS                                                           |                                                                                                 |                                                               |    |
| 1 12-12-2021 INITIAL DESIGN   2 12-2-2021 DESIGN REVISION   3 12-11-2021 DESIGN REVISION   0 SCK BOARDS SCK BOARDS   0 OCKING @ 16" O.C., SLOPED ROPENSIBILITY FOR THIS DESIGN, AND TAKES   RD RAIL AS PER PESPONSIBILITY FOR THIS DESIGN, AND TAKES   SET OUT IN THE ONTARIO BUILDING CODE TO BE A DESIGN REV   NY WALL RESPONSIBILITY FOR THIS DESIGN, AND TAKES   M (SEE PLAN) PT POST SET OUT IN THE ONTARIO BUILDING CODE   V. SADDLE QUALIFICATION INFORMATION REQUERED UNLESS DESIGN IS EXEMPTI UNDER   SA. SONOTUBE W/ SA. SO'S TELED REGISTRATION INFORMATION   DA. SONOTUBE W/ SA. SO'S TELED SECTION   SA. X 6" BELLED SECTION SECTION   SECTION SECTION SECTION   SECTION SECTION / RENOVATIONS                                                                                                                                                                                                                                                                                                                                                                                                                                                                                                                                                                                                                                                                                                                                                                                                                                                                                                                                                                                                                                                                                                                                                                                                                                                                                                                                                                                                                                                                                      |                                                                                                                                                 | # DATE                                                             | DESCRIPTION                                                                                     |                                                               | -  |
| 2 12-82-2021 DESIGN REVISION   3 12-11-2021 DESIGN REVISION   4 REPROMISION REPROMISION   11 SET OL CROWN RESPONSIBILITY FOR THIS DESIGN, AND TAKES   11 SET OUT IN THE COMPACTION AND TAKES SET OUT IN THE OUTATION AND TAKES   11 SET OUT IN THE OWNERS THE REQUIREMENTS SET OUT IN THE OWNERS CODE TO BE A   12 DESIGN REVERT UNDER 3.2.5.1. OF THE BUILDING CODE   13 12.1. OF THE BUILDING CODE 3.2.4.1. OF THE BUILDING CODE   14 REQUIRED UNLESS DESIGN REVERT UNDER 3.2.4.1. OF THE BUILDING CODE   15 SECTION INFORMATION REQUIRED UNLESS DESIGN REVERT UNDER   16 <td></td> <td></td> <td></td> <td></td> <td></td>                                                                                                                                                                                                                                                                                                                                                                                                                                                                                                                                                                                                                                                                                                                                                                                                                                                                                                                                                                                                                                                                                                                                                                                                                                                                                                                                                                                                                                        |                                                                                                                                                 |                                                                    |                                                                                                 |                                                               |    |
| 3 12-11-2021 DESIGN REVISION   4 DESIGN REMERANCE DESIGN REVISION   10 DESIGN REVISION AND RESTS THE REGUIREMENTS   3 12-11-01 NAME: SCOTT GROEN   11 DESIGN REVISION DESIGN REVERNATION   12 DESIGN REVISION INFORMATION REQUIRED UNLESS DESIGN IS EXEMPT UNDER   3 2.4.1. OF THE BUILDING CODE 3.2.4.1. OF THE BUILDING CODE   3 2.4.1. OF THE BUILDING CODE 3.2.4.1. OF THE BUILDING CODE   3 2.4                                                                                                                                                                                                                                                                                                                                                                                                                                                                                                                                                                                                                                                                                                                                                                                                                                                                                                                                                                                                                                                                                                                                                                                                                                                                                                                                                                                                                                                                                                                                                                    |                                                                                                                                                 | -                                                                  |                                                                                                 |                                                               | _  |
| CK BOARDS<br>OCKING @ 16" O. C., SLOPED<br>ROOFING MEMBRANE<br>LIVWOOD SHEATHING<br>KING TO CREATE SLOPE<br>16" O. C. (2%)<br>OISTS @ 16" O. C.<br>11 SPRAY FOAM<br>RYWALL<br>RD RAIL AS PER<br>C. 9.8. & SB-7<br>THE UNDERSIGNED HAS REVIEWED AND TAKES<br>RESPONSIBILITY FOR THIS DESIGN, AND HAS THE<br>OUALIFICATIONS AND MEETS THE REQUIREMENTS<br>SET OUT IN THE ONTARIO BUILDING CODE TO BE A<br>DESIGNER<br>OUALIFICATION INFORMATION<br>REQUIRED UNLESS DESIGN IS EXEMPT UNDER<br>3.2.5.1. OF THE BUILDING CODE<br>NAME: SCOTT GROEN<br>BCIN: 38749<br>DIA. SONOTUBE W/<br>DA. SONOTUBE |                                                                                                                                                 |                                                                    |                                                                                                 |                                                               | -  |
| OCKING @ 16" O.C., SLOPED   ROOFING MEMBRANE   LIVWOOD SHEATHING   KING TO CREATE SLOPE   16" O.C. (2%)   DISTS @ 16" O.C.   if SPRAY FOAM   RYWALL   RD RAIL AS PER   C. 9.8. & SB-7   M (SEE PLAN)   PT POST   V. SADDLE   CKET   DIAL SONOTUBE W/   DIAL SONOTUBE                                                                                                                                                                                                                                                                                                                                                                                                                                                                                                                                                                                                                                                                                                                                                                                                                                                                                                                                                                                                                                                                                                                                                                                                                                                                                                                                                                                                                                                                                                                                                                                             |                                                                                                                                                 |                                                                    |                                                                                                 |                                                               |    |
| OCKING @ 16" O.C., SLOPED   RODFING MEMBRANE   LWWOOD SHEATHING   KING TO CREATE SLOPE   16" O.C. (2%)   JI SPRAY FOAM   RYWALL   NRD RAIL AS PER   C. 9.8. & SB-7   M (SEE PLAN)   PT POST   V. SADDLE   CKET   DIA. SONOTUBE W/   DIA. SONOTUBE                                                                                                                                                                                                                                                                                                                                                                                                                                                                                                                                                                                                                                                                                                                                                                                                                                                                                                                                                                                                                                                                                                                                                                                                                                                                                                                                                                                                                                                                                                                                                                                             |                                                                                                                                                 |                                                                    |                                                                                                 |                                                               |    |
| AC. 9.8. & SB-7   Image: the state of the stat                                                                                                                                                                                                                                                                                             | OCKING @ 16" O.C., SLOPED<br>ROOFING MEMBRANE<br>LYWOOD SHEATHING<br>KING TO CREATE SLOPE<br>16" O.C. (2%)<br>OISTS @ 16" O.C.<br>31 SPRAY FOAM |                                                                    |                                                                                                 |                                                               |    |
| RESPONSIBILITY FOR THIS DESIGN, AND HAS THE   QUALIFICATIONS AND MEETS THE REQUIREMENTS   SET OUT IN THE ONTARIO BUILDING CODE TO BE A   DESIGNER   QUALIFICATION INFORMATION   REQUIRED UNLESS DESIGN IS EXEMPT UNDER   3.2.5.1. OF THE BUILDING CODE   NAME: SCOTT GROEN   BCIN: 38749   REQUIRED UNLESS DESIGN IS EXEMPT UNDER   BCIN: 38749   REQUIRED UNLESS DESIGN IS EXEMPT UNDER   3.2.4.1. OF THE BUILDING CODE   FIRM NAME: GROEN DESIGN & DRAFTING SERVICES   BCIN: 43607   DIA. SONOTUBE W/                                                                                                                                                                                                                                                                                                                                                                                                                                                                                                                                                                                                                                                                                                                                                                                                                                                                                                                                                                                                                                                                                                                                                                                                                                                                                                                                                                                                                                                         |                                                                                                                                                 |                                                                    |                                                                                                 |                                                               |    |
| PT POST<br>REQUIRED UNLESS DESIGN IS EXEMPT UNDER<br>3.2.5.1. OF THE BUILDING CODE<br>NAME: SCOTT GROEN<br>BCIN: 38749<br>REGISTRATION INFORMATION<br>REQUIRED UNLESS DESIGN IS EXEMPT UNDER<br>3.2.4.1. OF THE BUILDING CODE<br>FIRM NAME: GROEN DESIGN & DRAFTING SERVICES<br>BCIN: 43607<br>CROEN DESIGN<br>& DRAFTING BERVICES<br>SECTION<br>SCALE : 3/16" = 1'-0"<br>HOUSE ADDITION / RENOVATIONS<br>PROJECT ADDRESS: 53 ERAMOSA CRES                                                                                                                                                                                                                                                                                                                                                                                                                                                                                                                                                                                                                                                                                                                                                                                                                                                                                                                                                                                                                                                                                                                                                                                                                                                                                                                                                                                                                                                                                                                                                                                                                                                                                                                                                                                                                                                                                                                  | M (SEE PLAN)                                                                                                                                    | RESPONSIBIL<br>QUALIFICATIO                                        | ITY FOR THIS DESIG<br>NS AND MEETS THE<br>IE ONTARIO BUILDIN                                    | N, AND HAS THE<br>REQUIREMENTS                                | S  |
| CKET<br>BCIN: 38749<br>BCIN: 38749<br>REGISTRATION INFORMATION<br>REQUIRED UNLESS DESIGN IS EXEMPT UNDER<br>3.2.4.1. OF THE BUILDING CODE<br>FIRM NAME: GROEN DESIGN & DRAFTING SERVICES<br>BCIN: 43607<br>CROCHN DESIGN<br>& DRAFTING SERVICES<br>SECTION<br>SCALE : 3/16" = 1'-0"<br>HOUSE ADDITION / RENOVATIONS<br>PROJECT ADDRESS: 53 ERAMOSA CRES                                                                                                                                                                                                                                                                                                                                                                                                                                                                                                                                                                                                                                                                                                                                                                                                                                                                                                                                                                                                                                                                                                                                                                                                                                                                                                                                                                                                                                                                                                                                                                                                                                                                                                                                                                                                                                                                                                                                                                                                     | PT POST                                                                                                                                         | REQUIRED U                                                         | JNLESS DESIGN IS E                                                                              | EXEMPT UNDER                                                  |    |
| REQUIRED UNLESS DESIGN IS EXEMPT UNDER<br>3.2.4.1. OF THE BUILDING CODE<br>FIRM NAME: GROEN DESIGN & DRAFTING SERVICES<br>BCIN: 43607<br>CROENDESIGN<br>& DRAFTING BERVICES<br>SECTION<br>SCALE : 3/16" = 1'-0"<br>HOUSE ADDITION / RENOVATIONS<br>PROJECT ADDRESS: 53 ERAMOSA CRES                                                                                                                                                                                                                                                                                                                                                                                                                                                                                                                                                                                                                                                                                                                                                                                                                                                                                                                                                                                                                                                                                                                                                                                                                                                                                                                                                                                                                                                                                                                                                                                                                                                                                                                                                                                                                                                                                                                                                                                                                                                                         |                                                                                                                                                 |                                                                    |                                                                                                 | EN                                                            |    |
| BCIN: 43607<br>BELLED<br>DIA X 6" BELLED<br>DITING<br>BELLED<br>DITING<br>BECTION<br>SCALE : 3/16" = 1'-0"<br>HOUSE ADDITION / RENOVATIONS<br>PROJECT ADDRESS: 53 ERAMOSA CRES                                                                                                                                                                                                                                                                                                                                                                                                                                                                                                                                                                                                                                                                                                                                                                                                                                                                                                                                                                                                                                                                                                                                                                                                                                                                                                                                                                                                                                                                                                                                                                                                                                                                                                                                                                                                                                                                                                                                                                                                                                                                                                                                                                              |                                                                                                                                                 | REQUIRED L                                                         | JNLESS DESIGN IS E                                                                              | EXEMPT UNDER                                                  |    |
| CROENDESIGN                                                                                                                                                                                                                                                                                                                                                                                                                                                                                                                                                                                                                                                                                                                                                                                                                                                                                                                                                                                                                                                                                                                                                                                                                                                                                                                                                                                                                                                                                                                                                                                                                                                                                                                                                                                                                                                                                                                                                                                                                                                                                                                                                                                                                                                                                                                                                 |                                                                                                                                                 | FIRM NAME: GF                                                      |                                                                                                 | AFTING SERVICE                                                | s  |
| SCALE : 3/16" = 1'-0"<br>HOUSE ADDITION / RENOVATIONS<br>PROJECT ADDRESS: 53 ERAMOSA CRES                                                                                                                                                                                                                                                                                                                                                                                                                                                                                                                                                                                                                                                                                                                                                                                                                                                                                                                                                                                                                                                                                                                                                                                                                                                                                                                                                                                                                                                                                                                                                                                                                                                                                                                                                                                                                                                                                                                                                                                                                                                                                                                                                                                                                                                                   |                                                                                                                                                 |                                                                    |                                                                                                 |                                                               |    |
| PROJECT ADDRESS: 53 ERAMOSA CRES                                                                                                                                                                                                                                                                                                                                                                                                                                                                                                                                                                                                                                                                                                                                                                                                                                                                                                                                                                                                                                                                                                                                                                                                                                                                                                                                                                                                                                                                                                                                                                                                                                                                                                                                                                                                                                                                                                                                                                                                                                                                                                                                                                                                                                                                                                                            |                                                                                                                                                 |                                                                    |                                                                                                 |                                                               |    |
|                                                                                                                                                                                                                                                                                                                                                                                                                                                                                                                                                                                                                                                                                                                                                                                                                                                                                                                                                                                                                                                                                                                                                                                                                                                                                                                                                                                                                                                                                                                                                                                                                                                                                                                                                                                                                                                                                                                                                                                                                                                                                                                                                                                                                                                                                                                                                             |                                                                                                                                                 | PROJECT AD                                                         | DRESS: 53 ERAMOS                                                                                |                                                               | \$ |
| ANDREW & LISA KEATING A7                                                                                                                                                                                                                                                                                                                                                                                                                                                                                                                                                                                                                                                                                                                                                                                                                                                                                                                                                                                                                                                                                                                                                                                                                                                                                                                                                                                                                                                                                                                                                                                                                                                                                                                                                                                                                                                                                                                                                                                                                                                                                                                                                                                                                                                                                                                                    |                                                                                                                                                 |                                                                    |                                                                                                 |                                                               | ,  |