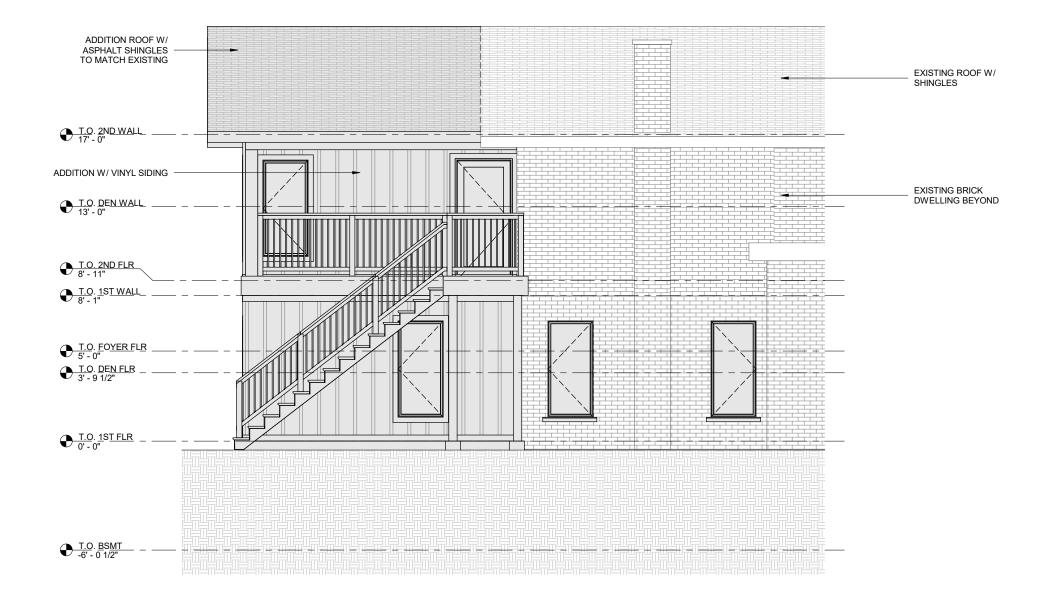

EXISTING BRICK DWELLING BEYOND

GUARD RAIL AS PER O.B.C. 9.8. & SB-7 (MIN. 42" HIGH)

ADDITION W/ VINYL SIDING

THE UNDERSIGNED HAS REVIEWED AND TAKES RESPONSIBILITY FOR THIS DESIGN, AND HAS THE QUALIFICATIONS AND MEETS THE REQUIREMENTS SET OUT IN THE ONTARIO BUILDING CODE TO BE A DESIGNER

> NAME: SCOTT GROEN BCIN: 38749

REGISTRATION INFORMATION REQUIRED UNLESS DESIGN IS EXEMPT UNDER 3.2.4.1. OF THE BUILDING CODE

FIRM NAME: GROEN DESIGN & DRAFTING SERVICES BCIN: 43607

LEFT ELEVATIONS SCALE : 3/16" = 1'-0"