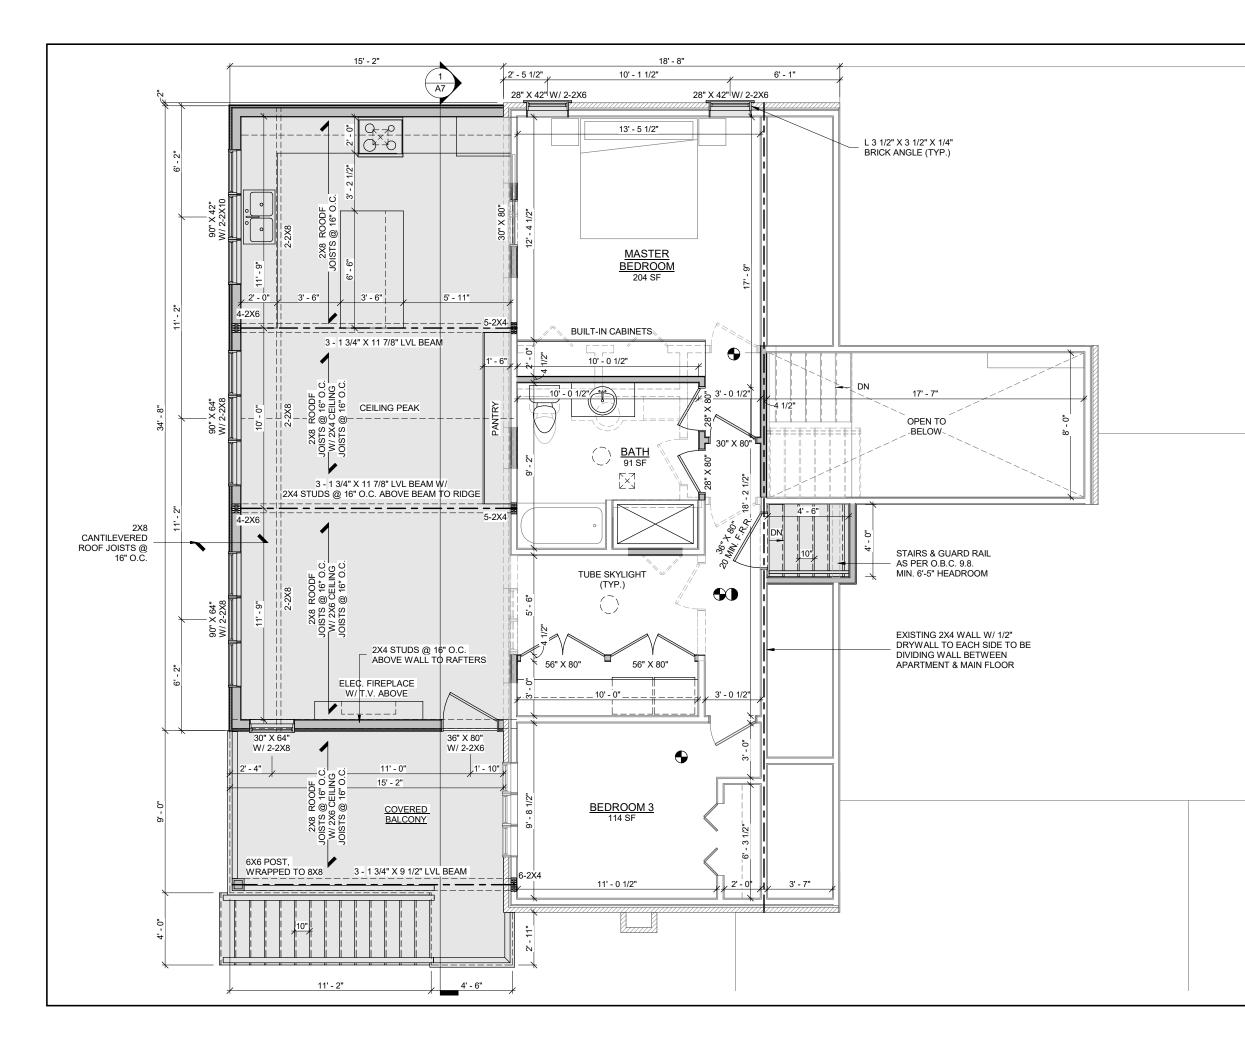

APARTMENT FLOOR AREA (ENTIRE 2ND FLR) = 1185 SQ.FT (22%)

GENERAL NOTES:

1. ALL EXISTING DIMENSIONS TO BE CONFIRMED BY THE CONTRACTOR PRIOR TO CONSTRUCTION & PRODUCTION OF PREFABRICATED PRODUCTS SUCH AS PRE-ENGINEERED WOOD TRUSSES. THE DESIGNER MUST BE NOTIFIED OF ANY MAJOR DISCREPANCIES BEFORE WORK COMMENCES

PLAN LEGEND

INTERCONNECTED SMOKE ALARM C/W VISUAL SIGNALING COMPONENT CARBON MONOXIDE ALARM

DIRECT VENTED EXHAUST FAN

THE UNDERSIGNED HAS REVIEWED AND TAKES RESPONSIBILITY FOR THIS DESIGN, AND HAS THE QUALIFICATIONS AND MEETS THE REQUIREMENTS SET OUT IN THE ONTARIO BUILDING CODE TO BE A DESIGNER

FIRM NAME: GROEN DESIGN & DRAFTING SERVICES BCIN: 43607

SECOND FLOOR SCALE : 3/16" = 1'-0"

HOUSE ADDITION / RENOVATIONS PROJECT ADDRESS: 53 ERAMOSA CRES GUELPH / ERAMOSA, ON

CLIENT

A6

| CK BOARDS   CK BOARDS   OCK BOARDS                                                                                                                                                                                                                                                                                                                                                                                                                                                                                                                                                                                                                                                                                                                                                                                                                                                                                                                                                                                                                                                                                                                                                                                                                                                                                                                                                                                                                                                                                                                                                                                                                                                                                                                                                        |                                                                                                                                                 | GENERAL NOTES:                                                     |                                                                                                 |                                                               |    |
|-------------------------------------------------------------------------------------------------------------------------------------------------------------------------------------------------------------------------------------------------------------------------------------------------------------------------------------------------------------------------------------------------------------------------------------------------------------------------------------------------------------------------------------------------------------------------------------------------------------------------------------------------------------------------------------------------------------------------------------------------------------------------------------------------------------------------------------------------------------------------------------------------------------------------------------------------------------------------------------------------------------------------------------------------------------------------------------------------------------------------------------------------------------------------------------------------------------------------------------------------------------------------------------------------------------------------------------------------------------------------------------------------------------------------------------------------------------------------------------------------------------------------------------------------------------------------------------------------------------------------------------------------------------------------------------------------------------------------------------------------------------------------------------------------------------------------------------------------------------------------------------------------------------------------------------------------------------------------------------------------------------------------------------------------------------------------------------------------------------------------------------------------------------------------------------------------------------------------------------------------------------------------------------------------------------------------------------------------------------|-------------------------------------------------------------------------------------------------------------------------------------------------|--------------------------------------------------------------------|-------------------------------------------------------------------------------------------------|---------------------------------------------------------------|----|
| CK BOARDS   OCK BOARDS   OCKING @ 16" O.C., SLOPED   SOCHING @ 16" O.C., SLOPED   NOOFING MEMBRANE   UWOOD SHEATHING   KINO TO CREATE SLOPE   16" OC. (2%)   OISTS @ 16" O.C., SLOPED   NOOFING MEMBRANE   UWOOD SHEATHING   KINO TO CREATE SLOPE   16" OC. (2%)   OUSTS @ 16" O.C., 31 SPRAY FOAM   RRYWALL   RRD RAIL AS PER   C. 93. & SB-7   PT POST   V, SADDLE   CKET   DIA. SONOTUBE W/                                                                                                                                                                                                                                                                                                                                                                                                                                                                                                                                                                                                                                                                                                                                                                                                                                                                                                                                                                                                                                                                                                                                                                                                                                                                                                                                                                                                                                                                                                                                                                                     |                                                                                                                                                 | BY THE CON<br>& PRODUCTI<br>SUCH AS PR<br>THE DESIGN<br>MAJOR DISC | TRACTOR PRIOR TO<br>ON OF PREFABRICA<br>E-ENGINEERED WO<br>ER MUST BE NOTIFI<br>REPANCIES BEFOR | D CONSTRUCTION<br>ATED PRODUCTS<br>DOD TRUSSES.<br>IED OF ANY | N  |
| CK BOARDS   1 124-2021   1 121-2021   1 121-2021   1 121-2021   1 121-2021   1 121-2021   1 121-2021   1 121-2021   1 121-2021   1 121-2021   1 121-2021   1 121-2021   1 121-2021   1 121-2021   1 121-2021   1 121-2021   1 121-2021   1 121-2021   1 121-2021   1 121-2021   1 121-2021   1 121-2021   1 121-2021   1 121-2021   1 121-2021   1 121-2021   1 121-2021   1 121-2021   1 121-2021   1 121-2021   1 121-2021   1 121-2021   1 121-2021                                                                                                                                                                                                                                                                                                                                                                                                                                                                                                                                                                                                                                                                                                                                                                                                                                                                                                                                                                                                                                                                                                                                                                                                                                                                                                                                                                                                                                                                                                                                                                                                                                                                                                                                                                                                                                                                                                      |                                                                                                                                                 | LATEST VER                                                         |                                                                                                 |                                                               |    |
| 0 11/24-2021 EXISTING PLAN   1 12/1-2021 INITIAL DESIGN   2 12/2-2021 DESIGN REVISION   3 12/11-2021 DESIGN REVISION   3 11/2 REVENDENCIDENT REVISION   11/12/12/12 DESIGN REVISION REVENDENCIDENT REVISION   11/12/12/12 REVENDENCIDENT REVISION REVENDENCIDENT REVISION   11/12 REVENDENCIDENCIDENCIDENCIDENCIDENCIDENCIDEN                                                                                                                                                                                                                                                                                                                                                                                                                                                                                                                                                                                                                                                                                                                                                                                                                                                                                                                                                                                                                                                                                                                                                                                                                                                                                                                                                                                                                                                                                                                                                                                                                                           |                                                                                                                                                 | VERSIONS                                                           |                                                                                                 |                                                               |    |
| 1 12-12-2021 INITIAL DESIGN   2 12-2-2021 DESIGN REVISION   3 12-11-2021 DESIGN REVISION   0 SCK BOARDS SCK BOARDS   0 OCKING @ 16" O.C., SLOPED ROPENSIBILITY FOR THIS DESIGN, AND TAKES   RD RAIL AS PER PESPONSIBILITY FOR THIS DESIGN, AND TAKES   SET OUT IN THE ONTARIO BUILDING CODE TO BE A DESIGN REV   NY WALL RESPONSIBILITY FOR THIS DESIGN, AND TAKES   M (SEE PLAN) PT POST SET OUT IN THE ONTARIO BUILDING CODE   V. SADDLE QUALIFICATION INFORMATION REQUERED UNLESS DESIGN IS EXEMPTI UNDER   SA. SONOTUBE W/ SA. SO'S TELED REGISTRATION INFORMATION   DA. SONOTUBE W/ SA. SO'S TELED SECTION   SA. X 6" BELLED SECTION SECTION   SECTION SECTION SECTION   SECTION SECTION / RENOVATIONS                                                                                                                                                                                                                                                                                                                                                                                                                                                                                                                                                                                                                                                                                                                                                                                                                                                                                                                                                                                                                                                                                                                                                                                                                                                                                                                                                                                                                                                                                      |                                                                                                                                                 | # DATE                                                             | DESCRIPTION                                                                                     |                                                               | -  |
| 2 12-82-2021 DESIGN REVISION   3 12-11-2021 DESIGN REVISION   4 REPROMISION REPROMISION   11 SET OL CROWN RESPONSIBILITY FOR THIS DESIGN, AND TAKES   11 SET OUT IN THE COMPACTION AND TAKES SET OUT IN THE OUTATION AND TAKES   11 SET OUT IN THE OWNERS THE REQUIREMENTS SET OUT IN THE OWNERS CODE TO BE A   12 DESIGN REVERT UNDER 3.2.5.1. OF THE BUILDING CODE   13 12.1. OF THE BUILDING CODE 3.2.4.1. OF THE BUILDING CODE   14 REQUIRED UNLESS DESIGN REVERT UNDER 3.2.4.1. OF THE BUILDING CODE   15 SECTION INFORMATION REQUIRED UNLESS DESIGN REVERT UNDER   16 <td></td> <td></td> <td></td> <td></td> <td></td>                                                                                                                                                                                                                                                                                                                                                                                                                                                                                                                                                                                                                                                                                                                                                                                                                                                                                                                                                                                                                                                                                                                                                                                                                                                                                                                                                                                                                                        |                                                                                                                                                 |                                                                    |                                                                                                 |                                                               |    |
| 3 12-11-2021 DESIGN REVISION   4 DESIGN REMERANCE DESIGN REVISION   10 DESIGN REVISION AND RESTS THE REGUIREMENTS   3 12-11-01 NAME: SCOTT GROEN   11 DESIGN REVISION DESIGN REVERNATION   12 DESIGN REVISION INFORMATION REQUIRED UNLESS DESIGN IS EXEMPT UNDER   3 2.4.1. OF THE BUILDING CODE 3.2.4.1. OF THE BUILDING CODE   3 2.4.1. OF THE BUILDING CODE 3.2.4.1. OF THE BUILDING CODE   3 2.4                                                                                                                                                                                                                                                                                                                                                                                                                                                                                                                                                                                                                                                                                                                                                                                                                                                                                                                                                                                                                                                                                                                                                                                                                                                                                                                                                                                                                                                                                                                                                                    |                                                                                                                                                 | -                                                                  |                                                                                                 |                                                               | _  |
| CK BOARDS<br>OCKING @ 16" O. C., SLOPED<br>ROOFING MEMBRANE<br>LIVWOOD SHEATHING<br>KING TO CREATE SLOPE<br>16" O. C. (2%)<br>OISTS @ 16" O. C.<br>11 SPRAY FOAM<br>RYWALL<br>RD RAIL AS PER<br>C. 9.8. & SB-7<br>THE UNDERSIGNED HAS REVIEWED AND TAKES<br>RESPONSIBILITY FOR THIS DESIGN, AND HAS THE<br>OUALIFICATIONS AND MEETS THE REQUIREMENTS<br>SET OUT IN THE ONTARIO BUILDING CODE TO BE A<br>DESIGNER<br>OUALIFICATION INFORMATION<br>REQUIRED UNLESS DESIGN IS EXEMPT UNDER<br>3.2.5.1. OF THE BUILDING CODE<br>NAME: SCOTT GROEN<br>BCIN: 38749<br>DIA. SONOTUBE W/<br>DA. SONOTUBE |                                                                                                                                                 |                                                                    |                                                                                                 |                                                               | -  |
| OCKING @ 16" O.C., SLOPED   ROOFING MEMBRANE   LIVWOOD SHEATHING   KING TO CREATE SLOPE   16" O.C. (2%)   DISTS @ 16" O.C.   if SPRAY FOAM   RYWALL   RD RAIL AS PER   C. 9.8. & SB-7   M (SEE PLAN)   PT POST   V. SADDLE   CKET   DIAL SONOTUBE W/   DIAL SONOTUBE                                                                                                                                                                                                                                                                                                                                                                                                                                                                                                                                                                                                                                                                                                                                                                                                                                                                                                                                                                                                                                                                                                                                                                                                                                                                                                                                                                                                                                                                                                                                                                                             |                                                                                                                                                 |                                                                    |                                                                                                 |                                                               |    |
| OCKING @ 16" O.C., SLOPED   RODFING MEMBRANE   LWWOOD SHEATHING   KING TO CREATE SLOPE   16" O.C. (2%)   JI SPRAY FOAM   RYWALL   NRD RAIL AS PER   C. 9.8. & SB-7   M (SEE PLAN)   PT POST   V. SADDLE   CKET   DIA. SONOTUBE W/   DIA. SONOTUBE                                                                                                                                                                                                                                                                                                                                                                                                                                                                                                                                                                                                                                                                                                                                                                                                                                                                                                                                                                                                                                                                                                                                                                                                                                                                                                                                                                                                                                                                                                                                                                                             |                                                                                                                                                 |                                                                    |                                                                                                 |                                                               |    |
| AC. 9.8. & SB-7   Image: the state of the stat                                                                                                                                                                                                                                                                                             | OCKING @ 16" O.C., SLOPED<br>ROOFING MEMBRANE<br>LYWOOD SHEATHING<br>KING TO CREATE SLOPE<br>16" O.C. (2%)<br>OISTS @ 16" O.C.<br>31 SPRAY FOAM |                                                                    |                                                                                                 |                                                               |    |
| RESPONSIBILITY FOR THIS DESIGN, AND HAS THE   QUALIFICATIONS AND MEETS THE REQUIREMENTS   SET OUT IN THE ONTARIO BUILDING CODE TO BE A   DESIGNER   QUALIFICATION INFORMATION   REQUIRED UNLESS DESIGN IS EXEMPT UNDER   3.2.5.1. OF THE BUILDING CODE   NAME: SCOTT GROEN   BCIN: 38749   REQUIRED UNLESS DESIGN IS EXEMPT UNDER   BCIN: 38749   REQUIRED UNLESS DESIGN IS EXEMPT UNDER   3.2.4.1. OF THE BUILDING CODE   FIRM NAME: GROEN DESIGN & DRAFTING SERVICES   BCIN: 43607   DIA. SONOTUBE W/                                                                                                                                                                                                                                                                                                                                                                                                                                                                                                                                                                                                                                                                                                                                                                                                                                                                                                                                                                                                                                                                                                                                                                                                                                                                                                                                                                                                                                                         |                                                                                                                                                 |                                                                    |                                                                                                 |                                                               |    |
| PT POST<br>REQUIRED UNLESS DESIGN IS EXEMPT UNDER<br>3.2.5.1. OF THE BUILDING CODE<br>NAME: SCOTT GROEN<br>BCIN: 38749<br>REGISTRATION INFORMATION<br>REQUIRED UNLESS DESIGN IS EXEMPT UNDER<br>3.2.4.1. OF THE BUILDING CODE<br>FIRM NAME: GROEN DESIGN & DRAFTING SERVICES<br>BCIN: 43607<br>CROEN DESIGN<br>& DRAFTING BERVICES<br>SECTION<br>SCALE : 3/16" = 1'-0"<br>HOUSE ADDITION / RENOVATIONS<br>PROJECT ADDRESS: 53 ERAMOSA CRES                                                                                                                                                                                                                                                                                                                                                                                                                                                                                                                                                                                                                                                                                                                                                                                                                                                                                                                                                                                                                                                                                                                                                                                                                                                                                                                                                                                                                                                                                                                                                                                                                                                                                                                                                                                                                                                                                                                  | M (SEE PLAN)                                                                                                                                    | RESPONSIBIL<br>QUALIFICATIO                                        | ITY FOR THIS DESIG<br>NS AND MEETS THE<br>IE ONTARIO BUILDIN                                    | N, AND HAS THE<br>REQUIREMENTS                                | S  |
| CKET<br>BCIN: 38749<br>BCIN: 38749<br>REGISTRATION INFORMATION<br>REQUIRED UNLESS DESIGN IS EXEMPT UNDER<br>3.2.4.1. OF THE BUILDING CODE<br>FIRM NAME: GROEN DESIGN & DRAFTING SERVICES<br>BCIN: 43607<br>CROCHN DESIGN<br>& DRAFTING SERVICES<br>SECTION<br>SCALE : 3/16" = 1'-0"<br>HOUSE ADDITION / RENOVATIONS<br>PROJECT ADDRESS: 53 ERAMOSA CRES                                                                                                                                                                                                                                                                                                                                                                                                                                                                                                                                                                                                                                                                                                                                                                                                                                                                                                                                                                                                                                                                                                                                                                                                                                                                                                                                                                                                                                                                                                                                                                                                                                                                                                                                                                                                                                                                                                                                                                                                     | PT POST                                                                                                                                         | REQUIRED U                                                         | JNLESS DESIGN IS E                                                                              | EXEMPT UNDER                                                  |    |
| REQUIRED UNLESS DESIGN IS EXEMPT UNDER<br>3.2.4.1. OF THE BUILDING CODE<br>FIRM NAME: GROEN DESIGN & DRAFTING SERVICES<br>BCIN: 43607<br>CROENDESIGN<br>& DRAFTING BERVICES<br>SECTION<br>SCALE : 3/16" = 1'-0"<br>HOUSE ADDITION / RENOVATIONS<br>PROJECT ADDRESS: 53 ERAMOSA CRES                                                                                                                                                                                                                                                                                                                                                                                                                                                                                                                                                                                                                                                                                                                                                                                                                                                                                                                                                                                                                                                                                                                                                                                                                                                                                                                                                                                                                                                                                                                                                                                                                                                                                                                                                                                                                                                                                                                                                                                                                                                                         |                                                                                                                                                 |                                                                    |                                                                                                 | EN                                                            |    |
| BCIN: 43607<br>BELLED<br>DIA X 6" BELLED<br>DITING<br>BELLED<br>DITING<br>BECTION<br>SCALE : 3/16" = 1'-0"<br>HOUSE ADDITION / RENOVATIONS<br>PROJECT ADDRESS: 53 ERAMOSA CRES                                                                                                                                                                                                                                                                                                                                                                                                                                                                                                                                                                                                                                                                                                                                                                                                                                                                                                                                                                                                                                                                                                                                                                                                                                                                                                                                                                                                                                                                                                                                                                                                                                                                                                                                                                                                                                                                                                                                                                                                                                                                                                                                                                              |                                                                                                                                                 | REQUIRED L                                                         | JNLESS DESIGN IS E                                                                              | EXEMPT UNDER                                                  |    |
| CROENDESIGN                                                                                                                                                                                                                                                                                                                                                                                                                                                                                                                                                                                                                                                                                                                                                                                                                                                                                                                                                                                                                                                                                                                                                                                                                                                                                                                                                                                                                                                                                                                                                                                                                                                                                                                                                                                                                                                                                                                                                                                                                                                                                                                                                                                                                                                                                                                                                 |                                                                                                                                                 | FIRM NAME: GF                                                      |                                                                                                 | AFTING SERVICE                                                | s  |
| SCALE : 3/16" = 1'-0"<br>HOUSE ADDITION / RENOVATIONS<br>PROJECT ADDRESS: 53 ERAMOSA CRES                                                                                                                                                                                                                                                                                                                                                                                                                                                                                                                                                                                                                                                                                                                                                                                                                                                                                                                                                                                                                                                                                                                                                                                                                                                                                                                                                                                                                                                                                                                                                                                                                                                                                                                                                                                                                                                                                                                                                                                                                                                                                                                                                                                                                                                                   |                                                                                                                                                 |                                                                    |                                                                                                 |                                                               |    |
| PROJECT ADDRESS: 53 ERAMOSA CRES                                                                                                                                                                                                                                                                                                                                                                                                                                                                                                                                                                                                                                                                                                                                                                                                                                                                                                                                                                                                                                                                                                                                                                                                                                                                                                                                                                                                                                                                                                                                                                                                                                                                                                                                                                                                                                                                                                                                                                                                                                                                                                                                                                                                                                                                                                                            |                                                                                                                                                 |                                                                    |                                                                                                 |                                                               |    |
|                                                                                                                                                                                                                                                                                                                                                                                                                                                                                                                                                                                                                                                                                                                                                                                                                                                                                                                                                                                                                                                                                                                                                                                                                                                                                                                                                                                                                                                                                                                                                                                                                                                                                                                                                                                                                                                                                                                                                                                                                                                                                                                                                                                                                                                                                                                                                             |                                                                                                                                                 | PROJECT AD                                                         | DRESS: 53 ERAMOS                                                                                |                                                               | \$ |
| ANDREW & LISA KEATING A7                                                                                                                                                                                                                                                                                                                                                                                                                                                                                                                                                                                                                                                                                                                                                                                                                                                                                                                                                                                                                                                                                                                                                                                                                                                                                                                                                                                                                                                                                                                                                                                                                                                                                                                                                                                                                                                                                                                                                                                                                                                                                                                                                                                                                                                                                                                                    |                                                                                                                                                 |                                                                    |                                                                                                 |                                                               | ,  |