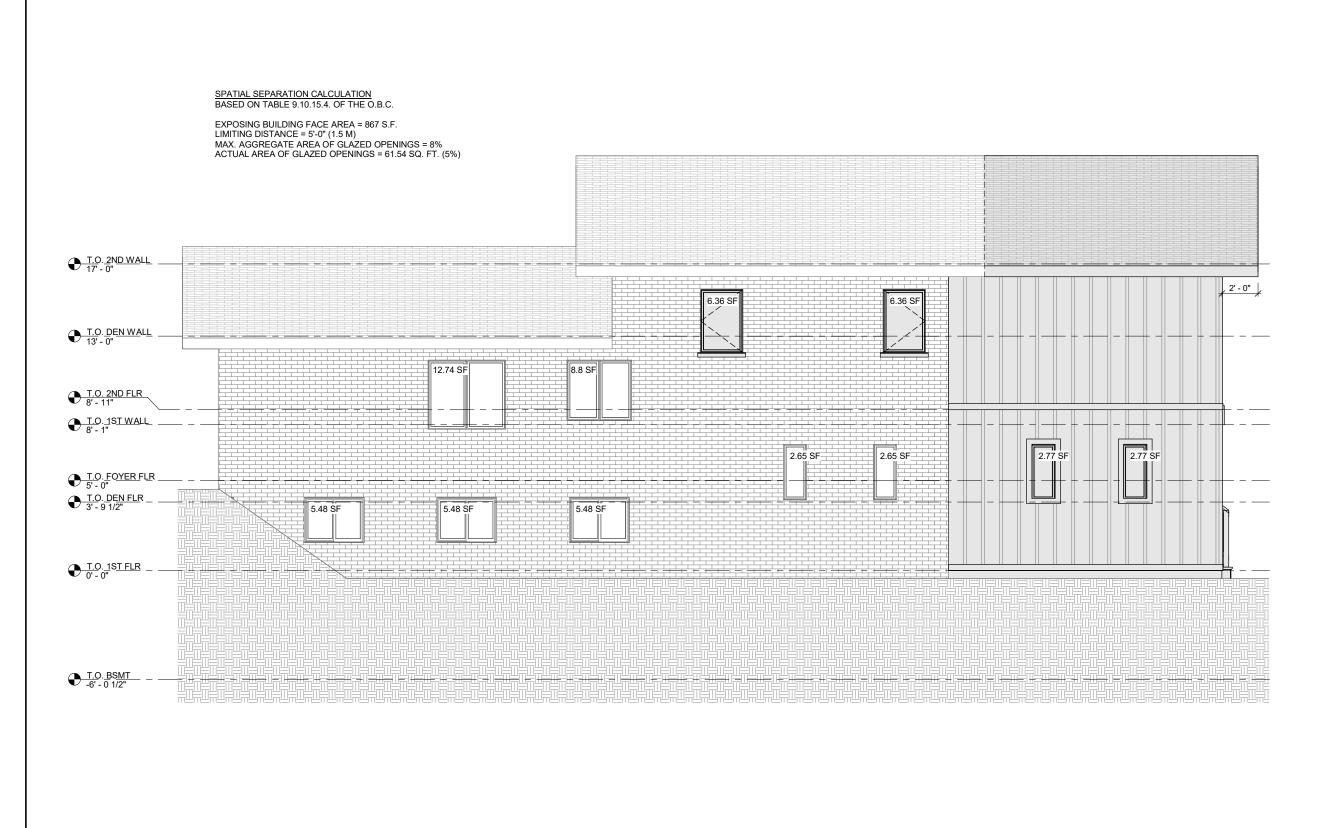

> NAME: SCOTT GROEN BCIN: 38749

REGISTRATION INFORMATION REQUIRED UNLESS DESIGN IS EXEMPT UNDER 3.2.4.1. OF THE BUILDING CODE

FIRM NAME: GROEN DESIGN & DRAFTING SERVICES BCIN: 43607

RIGHT ELEVATION SCALE : 3/16" = 1'-0"