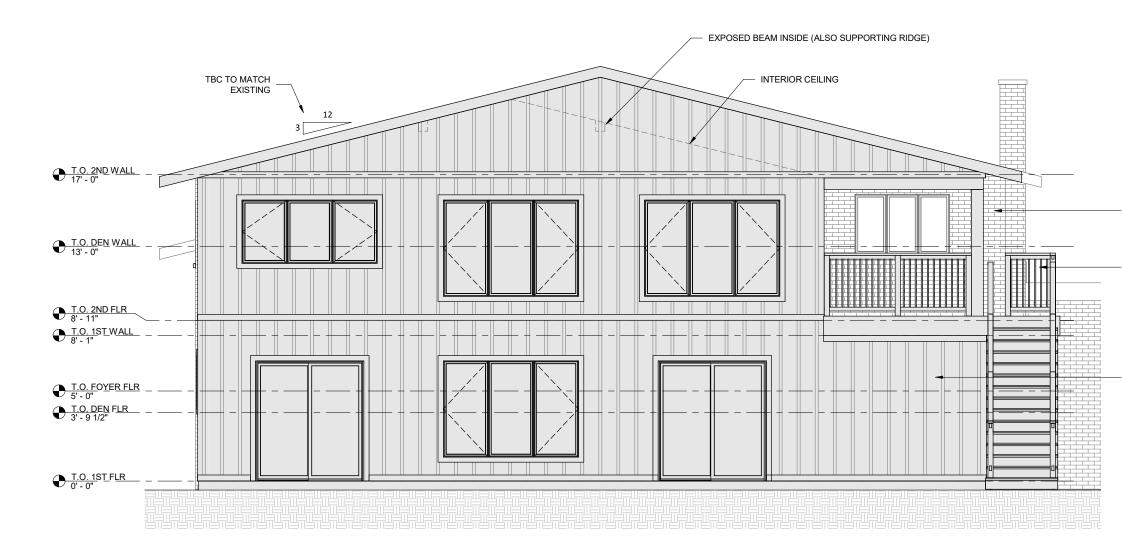

FIRM NAME: GROEN DESIGN & DRAFTING SERVICES BCIN: 43607

REAR ELEVATION SCALE : 3/16" = 1'-0"

HOUSE ADDITION / RENOVATIONS PROJECT ADDRESS: 53 ERAMOSA CRES GUELPH / ERAMOSA, ON

CLIENT

A1

1. ALL EXISTING DIMENSIONS TO BE CONFIRMED BY THE CONTRACTOR PRIOR TO CONSTRUCTION & PRODUCTION OF PREFABRICATED PRODUCTS SUCH AS PRE-ENGINEERED WOOD TRUSSES. THE DESIGNER MUST BE NOTIFIED OF ANY MAJOR DISCREPANCIES BEFORE WORK COMMENCES