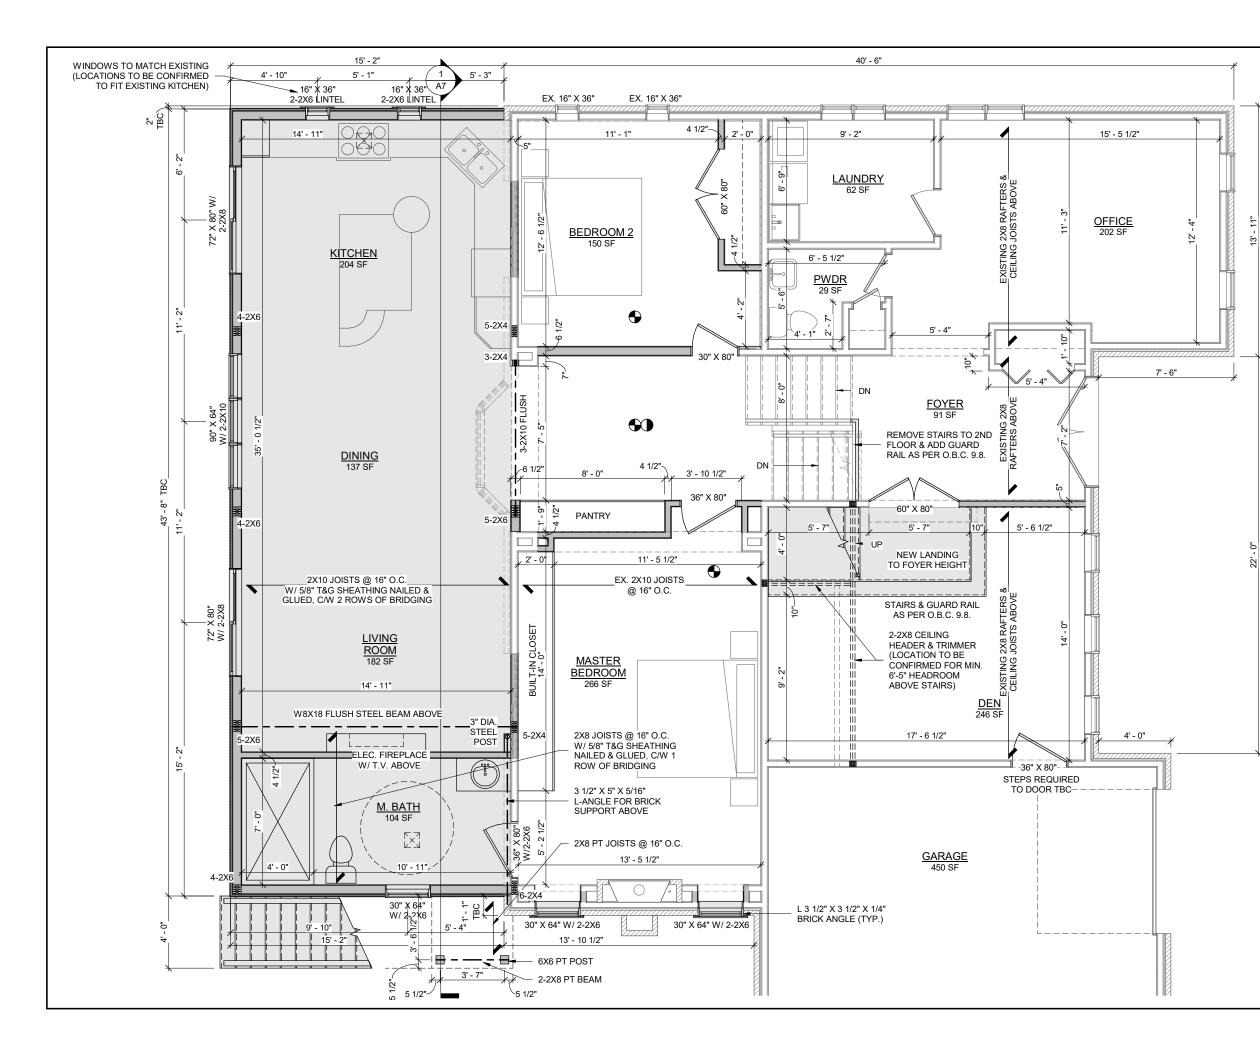

## FLOOR AREAS:

| EXISTING BASEMENT AREA     | = 1437 SQ. FT. |
|----------------------------|----------------|
| EXISTING FIRST FLOOR AREA  | = 1429 SQ. FT. |
| EXISTING SECOND FLOOR AREA | = 659 SQ. FT.  |
| ADDITION BASEMENT AREA     | = 662 SQ. FT.  |
| ADDITION FIRST FLOOR AREA  | = 662 SQ. FT.  |
| ADDITION FIRST FLOOR AREA  | = 526 SQ. FT.  |
| TOTAL FINISHED AREA        | = 5375 SQ. FT. |

APARTMENT FLOOR AREA (ENTIRE 2ND FLR) = 1185 SQ.FT (22%)

GENERAL NOTES:

1. ALL EXISTING DIMENSIONS TO BE CONFIRMED BY THE CONTRACTOR PRIOR TO CONSTRUCTION & PRODUCTION OF PREFABRICATED PRODUCTS SUCH AS PRE-ENGINEERED WOOD TRUSSES. THE DESIGNER MUST BE NOTIFIED OF ANY MAJOR DISCREPANCIES BEFORE WORK COMMENCES

PLAN LEGEND

C/W VISUAL SIGNALING COMPONENT

INTERCONNECTED SMOKE ALARM

CARBON MONOXIDE ALARM

DIRECT VENTED EXHAUST FAN

NEW WALL

THE UNDERSIGNED HAS REVIEWED AND TAKES RESPONSIBILITY FOR THIS DESIGN, AND HAS THE QUALIFICATIONS AND MEETS THE REQUIREMENTS SET OUT IN THE ONTARIO BUILDING CODE TO BE A DESIGNER

PLAN LEGEND

INTERCONNECTED SMOKE ALARM C/W VISUAL SIGNALING COMPONENT

CARBON MONOXIDE ALARM

DIRECT VENTED EXHAUST FAN

NEW WALL

THE UNDERSIGNED HAS REVIEWED AND TAKES RESPONSIBILITY FOR THIS DESIGN, AND HAS THE QUALIFICATIONS AND MEETS THE REQUIREMENTS SET OUT IN THE ONTARIO BUILDING CODE TO BE A DESIGNER